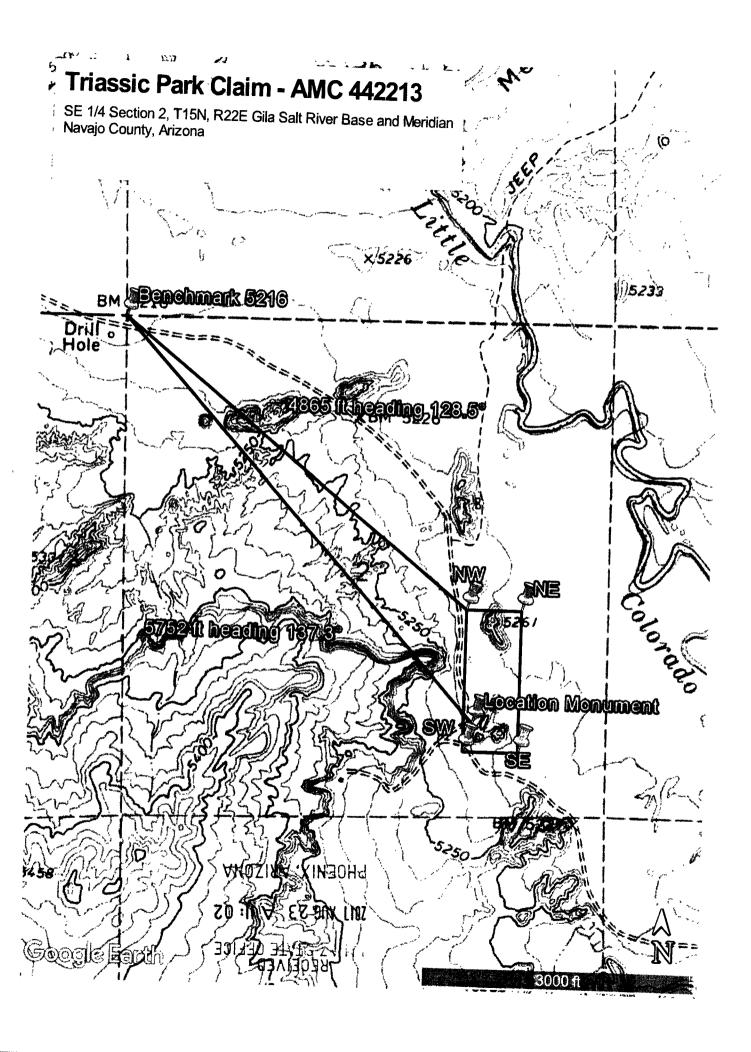

er Base and Meridian

Navajo County, Arizona

#### **Metes and Bounds**

Start at the Benchmark 5216 at the NW corner of Section 2, T15N, R22E Gila Salt River Base and Meridian Navajo County, Arizona. From Benchmark 5216 head southeast (128.5°) 4865 ft to the NW corner of the Triassic Park Claim, then head south (180°) 1500ft to the SW corner. Head east (90°) 600ft to the SE corner, head north (0°) 1500ft to the NE corner of the claim then head west (270°) 600ft to return to the NW claim corner.

The location monument is 5752 ft southeast (137.3°) of Benchmark 5216.

**Location Monument** 34°43'22.9"N, 109° 58'55.7"W

NW 34°43'34.76"N, 109°58'56.83"W

NE 34°43'34.76"N, 109°58'49.64"W

SE 34°43'19.93"N, 109°58'49.64"W

SW 34°43'19.93"N, 109°58'56.83"W

MIT AUG 23 A II: 02
PHOENIX. ARIZONA



RUN TIME: 11:34 AM

DEPARTMENT OF INTERIOR
BUREAU OF LAND MANAGEMENT

02/23/2017 Page 1 of 1

Input Parameters for Geographic Report with Land

System Id = CR

Admin State = AZ

Geo State =

Casetype Begins With

Case Disp Txt = AUTHORIZED, CANCELLED, EXPIRED, PENDING, REJECTED, RELINQUISHED, VOID, WITHDRAWN

Mer Twp Rng = 14 0150N 0220E

Section = 002, 999

Mtrs =

Commodity =

Commodity Txt =

Pending Org =

Pend Org Decode =

Total Rows Returned:

NO WARRANTY IS MADE BY BLM FOR USE OF THE DATA FOR PURPOSES NOT INTENDED BY BLM

RUN TIME: 11:34 AM

UNITED STATES DEPARTMENT OF INTERIOR
BUREAU OF LAND MANAGEMENT
GEOGRAPHIC REPORT WITH LAND
Sorted by Meridian Township Range

02/23/2017

**RUN DATE:** 

Page 1 of 1

Adm State:

ΑZ

Serial Number: AZA 035903 Total Case Acres: 1,587.070

| <u